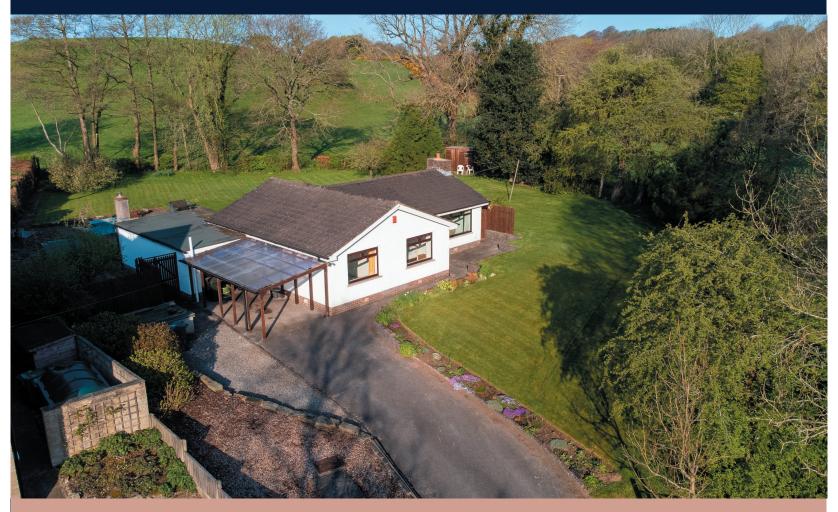

## Stepaside, Halton

£400,000

Found along the calm prestigious Denny Beck Lane, Stepaside sits on a stunning raised established plot, surrounded by gorgeous gardens and an abundance of wildlife.

Just a short walk from Denny Beck iron Bridge spanning this idyllic stretch of the river Lune, Halton village can be found on the opposite side (as is the Greyhound Pub). This beautiful bungalow is the perfect residence for peaceful living in a charming scenic setting, with the added benefit of easy access to the local amenities.

The potential of this incredible property is vast. A family home from its outset and having had just one owner built to his exacting standards and on the first 'sold' plot on Denny Beck Lane (no coincidence it is the largest plot too), Stepaside is ready for its new chapter of family ownership.