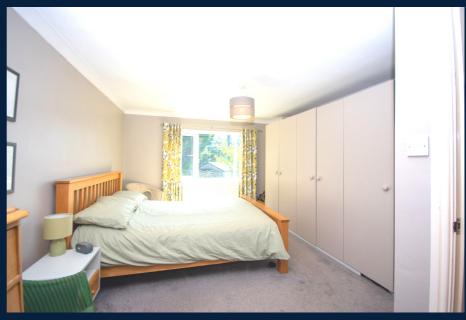

### **Master Bedroom**

A good size master bedroom with made to fit wardrobes lining one wall, and a large window filling the room with light.