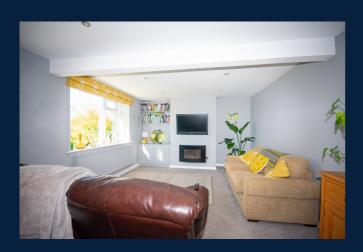

Lounge
A cosy lounge with a feature
fireplace at its focal point. A large
window looks out over the private
garden and terrace.