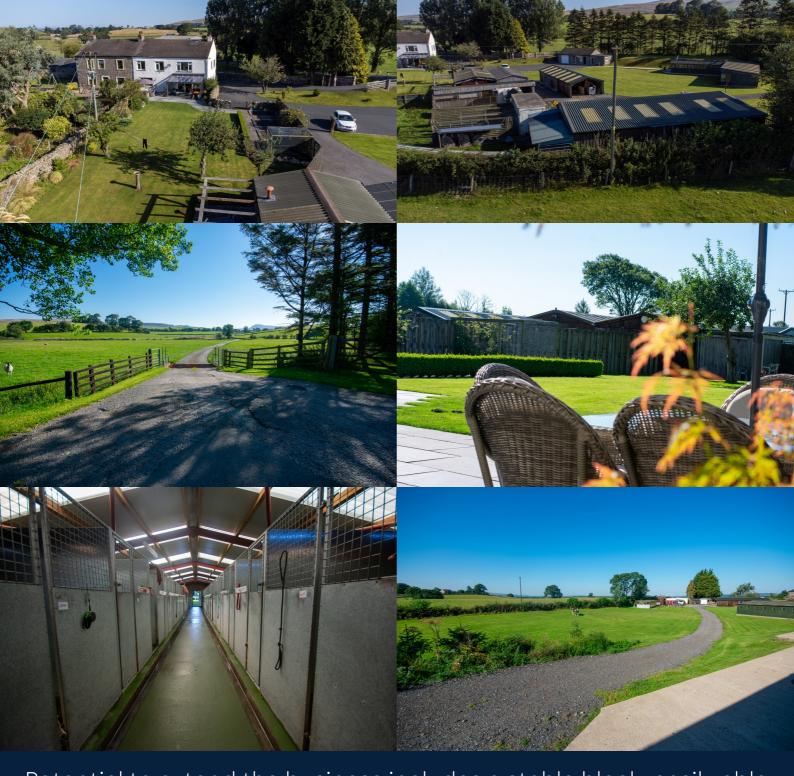

### Chalybeate, Inglebeck

£1,200,000

Welcome to Chalybeate, a lucrative lifestyle opportunity, found at the foot of the Yorkshire Dales National Park.

With a total of 3 acres, the attached Cattery and Kennel business is thriving, with average profits in the region of £80K per year, with volume for up to 100 canines and 40 felines, with an attached maternity unit, specialised for Golden Labradors and Cocker Spaniels, rated with five-star recommendations.

Potential to extend the business includes a stable block, easily able to hold up to 4 additional boxes, a large poultry & game housing, and capacity for additional grooming services within the current reception building to be set up. The reception building currently holds the feed room, utility space and visitor reception area. The plot also holds a cluster of agricultural buildings and workshops, separated from the main kennels & cattery, along with the maternity facility. A decent-size lake is found to the far end of the land, where the current owners carry out all of the working dogs' training exercises.