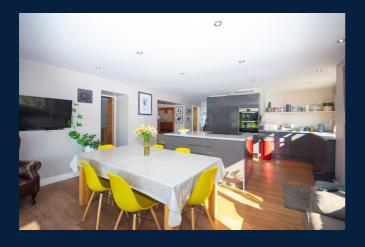

The residential property found on this gorgeous 3acre plot is finished immaculately, a fivebedroom residence with a contemporary open-plan kitchen/dining space, with a central island/breakfast bar, accessed directly from both the front elevation and the sheltered sun terrace. A cosv lounge with a beautiful feature fireplace and a utility room with WC are found just off the kitchen/diner, with access to the first floor via the stairs.

# A gorgeous contemporary kitchen/diner with a central island and breakfast bar, integrated appliances, a wood burner, and gorgeous sliding doors, leading to the garden and sun terrace. A glass 'lean-to' gazebo covers the comfortable seating area found just outside.