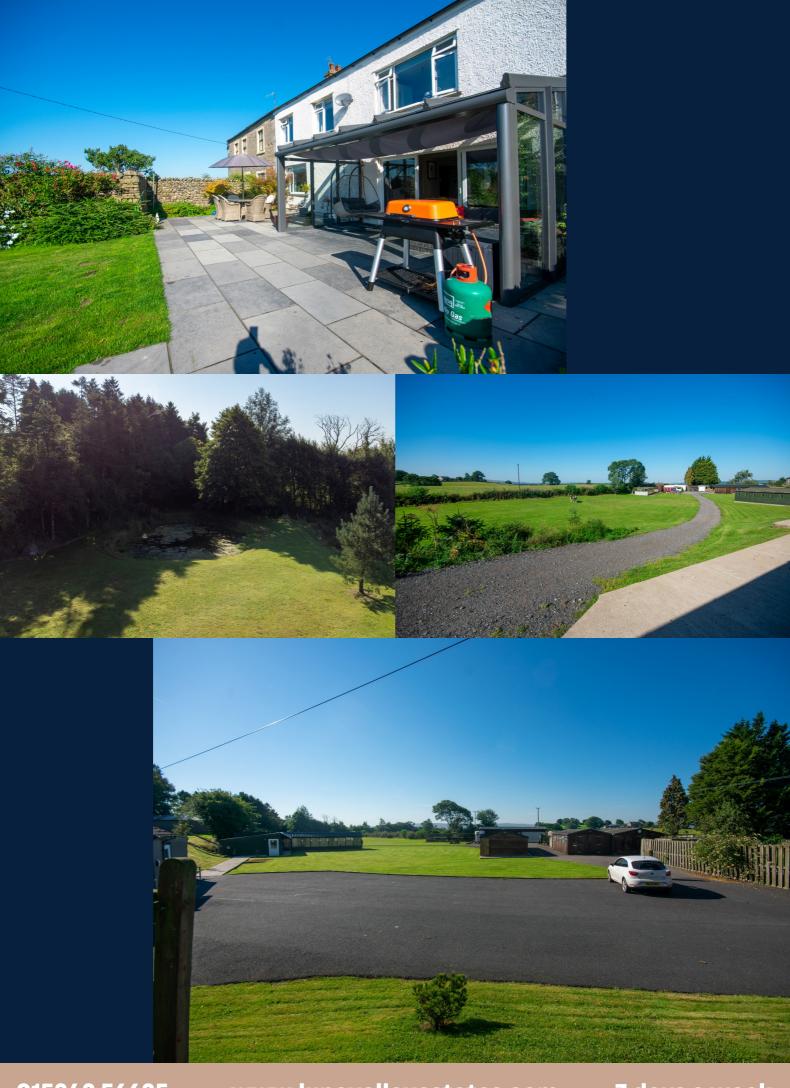

### Chalybeate, Inglebeck

£1,200,000

Welcome to Chalybeate, a lucrative lifestyle opportunity, found at the foot of the Yorkshire Dales National Park.

With a total of 3 acres, the attached Cattery and Kennel business is thriving, with average profits in the region of £80K per year, with volume for up to 100 canines and 40 felines, with an attached maternity unit, specialised for Golden Labradors and Cocker Spaniels, rated with five-star recommendations.

Potential to extend the business includes a stable block, easily able to hold up to 4 additional boxes, a large poultry & game housing, and capacity for additional grooming services within the current reception building to be set up. The reception building currently holds the feed room, utility space and visitor reception area. The plot also holds a cluster of agricultural buildings and workshops, separated from the main kennels & cattery, along with the maternity facility. A decent-size lake is found to the far end of the land, where the current owners carry out all of the working dogs' training exercises.