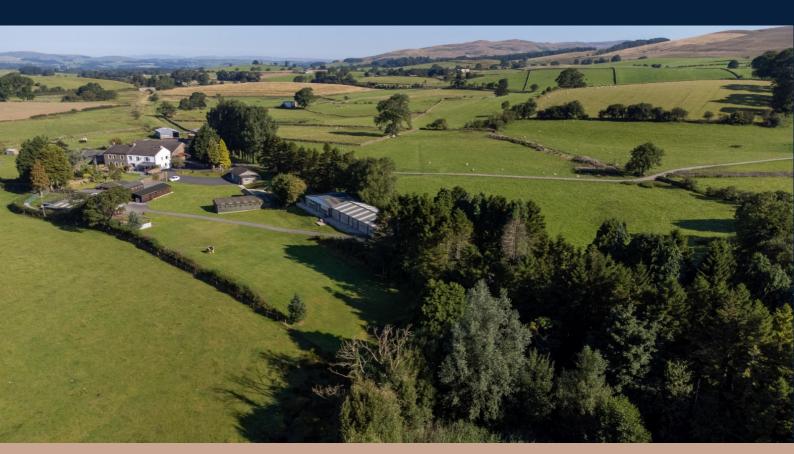

### Chalybeate, Inglebeck

£1,200,000

Welcome to Chalybeate, a lucrative lifestyle opportunity, found at the foot of the Yorkshire Dales National Park.

With a total of 3 acres, the attached Cattery and Kennel business is thriving, with average profits in the region of £80K per year, with volume for up to 100 canines and 40 felines, with an attached maternity unit, specialised for Golden Labradors and Cocker Spaniels, rated with five-star recommendations.

Potential to extend the business includes a stable block, easily able to hold up to 4 additional boxes, a large poultry & game housing, and capacity for additional grooming services within the current reception building to be set up. The reception building currently holds the feed room, utility space and visitor reception area. The plot also holds a cluster of agricultural buildings and workshops, separated from the main kennels & cattery, along with the maternity facility. A decent-size lake is found to the far end of the land, where the current owners carry out all of the working dogs' training exercises.