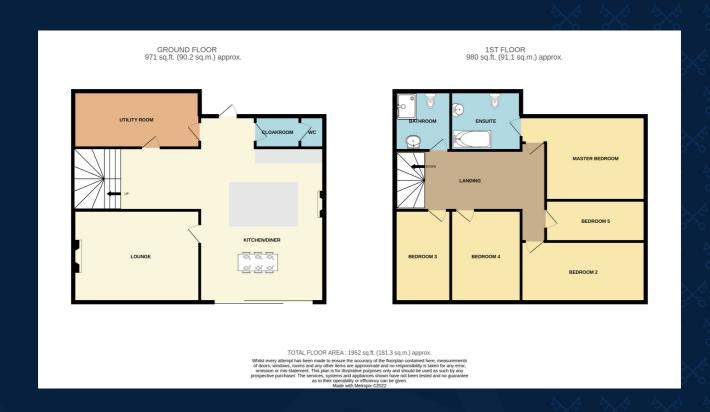

The residential property found on this gorgeous 3acre plot is finished immaculately, a fivebedroom residence with a contemporary open-plan kitchen/dining space, with a central island/breakfast bar, accessed directly from both the front elevation and the sheltered sun terrace. A cosv lounge with a beautiful feature fireplace and a utility room with WC are found just off the kitchen/diner, with access to the first floor via the stairs.

Upstairs, four spacious double rooms and a single room currently used as a home office space. The master bedroom boasts great amounts of space with an attached ensuite comprising of full bathroom facilities. The loft is prime for conversion and could be potentially transformed into a further two bedrooms.

### WC A handy facility with a WC and hand wash basin, accessed via the entrance hall.

Utility
A helpful plumbed utility found just off the entrance hall, with easy access from the front elevation and kitchen.

Lounge
A cosy lounge with a feature
fireplace at its focal point. A large
window looks out over the private
garden and terrace.

### **Master Bedroom**

A good size master bedroom with made to fit wardrobes lining one wall, and a large window filling the room with light.

### **Ensuite**

An immaculate ensuite providing full bathroom facilities, including a large bath with shower attachment, WC and hand wash basin.

### **Bedroom Two**

A gorgeous double room with plenty of floor space and a huge window, showcasing the breath taking views of the Yorkshire Dales

### **Bedroom Three**

A third good size double, with integrated storage wardrobes on one wall.

### **Bedroom Four**

A perfect guest room or play room for young children, with lovely views of the surroundings.

### **Bedroom Five**

**Currently used as a** home office, this single room could be a perfect study space or nursery, or even a walk-in wardrobe/vanity!

### **Bathroom**

A beautiful five-piece suite with walk-in shower cubicle. WC and hand wash basin.