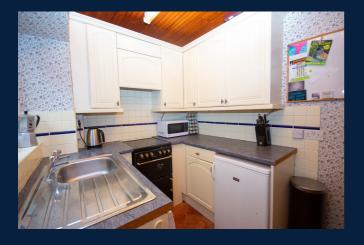

Lounge
A spacious lounge with a feature fireplace
at its focal point, and a large top opening
window which fills the room with natural
sunlight throughout the day.

Kitchen
A lovely kitchen space providing the perfect opportunity for modernisation. A

large three pane window allows plenty of light and provides views into the garden.

Conservatory
A gorgeous sunny room looking out into
the rear garden, with access from the
kitchen and into the garden.