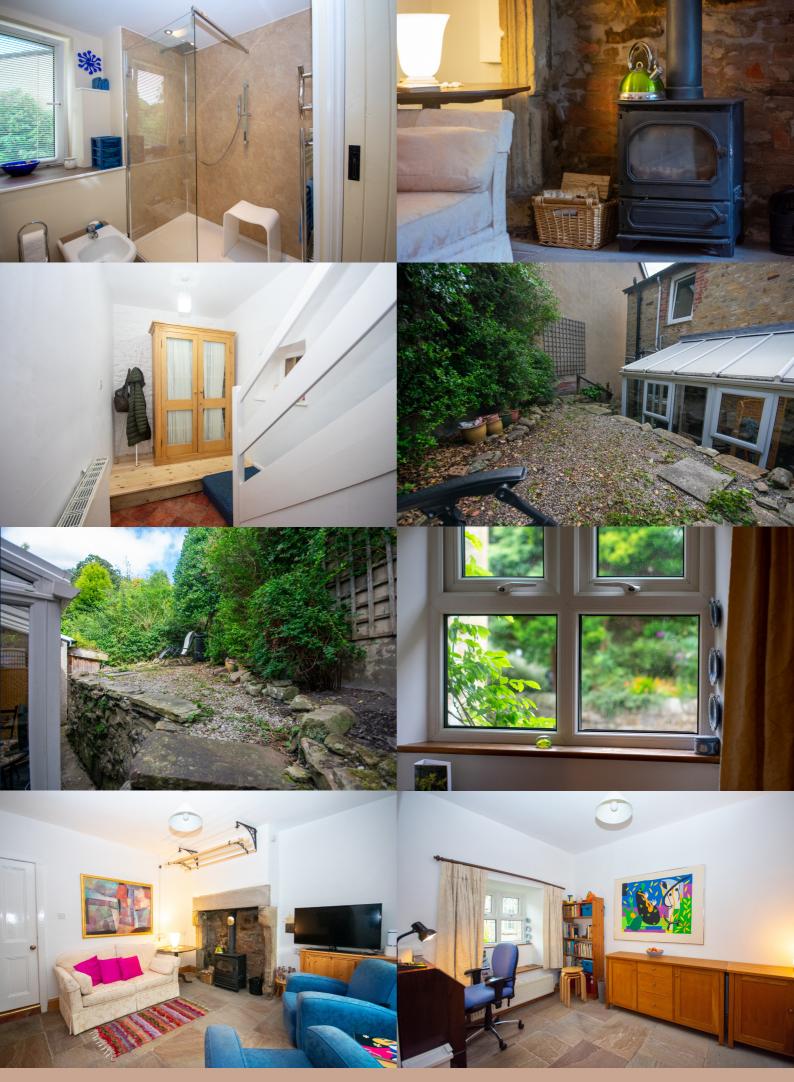

The exterior of the property presents a classic, beautiful stone cottage, finished in white, with country-style windows and front door, and charming climbing plants either side of the front entry.

Entering the property, the welcoming entrance porch.

Through the porch, you find yourself in the spacious lounge, which holds a gorgeous wood-burner within a feature fireplace, and a decorative ceiling arch connecting the open plan lounge/diner.

Through to the cosy kitchen, there is access to the conservatory and rear garden. The conservatory is a beautiful light-filled space, looking out at the raised, tiered yard, complete with gravel and shrubbery.

The first floor boasts three spacious bedrooms on the first floor, and a modern family bathroom comprising of a beautiful four-piece suite in white.

Porch
A welcoming entrance porch providing direct access to the lounge.

Lounge
A spacious lounge with a feature fireplace
at its focal point, and a large top opening
window which fills the room with natural
sunlight throughout the day.

Kitchen
A lovely kitchen space providing the perfect opportunity for modernisation. A

large three pane window allows plenty of light and provides views into the garden.

Conservatory
A gorgeous sunny room looking out into
the rear garden, with access from the
kitchen and into the garden.