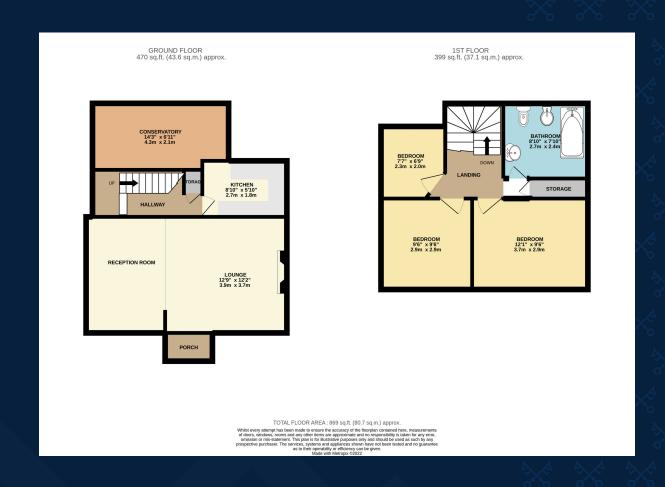

The first floor boasts three spacious bedrooms on the first floor, and a modern family bathroom comprising of a beautiful four-piece suite in white.

Porch
A welcoming entrance porch providing direct access to the lounge.