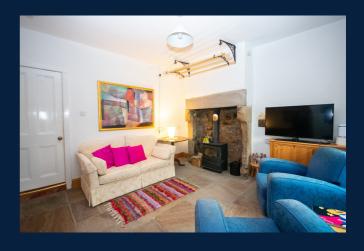

Through the porch, you find yourself in the spacious lounge, which holds a gorgeous wood-burner within a feature fireplace, and a decorative ceiling arch connecting the open plan lounge/diner.

Through to the cosy kitchen, there is access to the conservatory and rear garden. The conservatory is a beautiful light-filled space, looking out at the raised, tiered yard, complete with gravel and shrubbery.

Lounge
A spacious lounge with a feature fireplace
at its focal point, and a large top opening
window which fills the room with natural
sunlight throughout the day.

Kitchen
A lovely kitchen space providing the perfect opportunity for modernisation. A