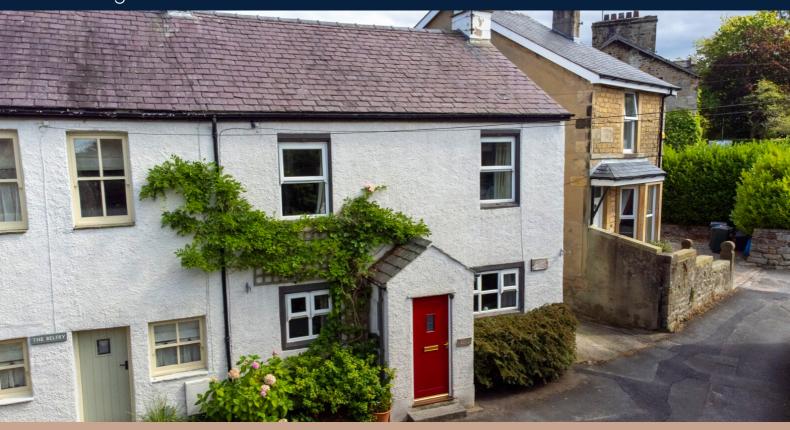

The exterior of the property presents a classic, beautiful stone cottage, finished in white, with country-style windows and front door, and charming climbing plants either side of the front entry.

Entering the property, the welcoming entrance porch.