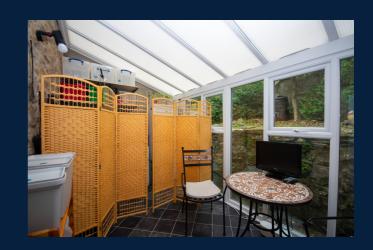

large three pane window allows plenty of light and provides views into the garden.

Conservatory
A gorgeous sunny room looking out into
the rear garden, with access from the
kitchen and into the garden.