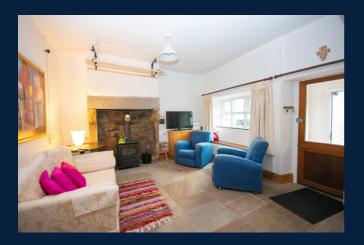

Through the porch, you find yourself in the spacious lounge, which holds a gorgeous wood-burner within a feature fireplace, and a decorative ceiling arch connecting the open plan lounge/diner.

Through to the cosy kitchen, there is access to the conservatory and rear garden. The conservatory is a beautiful light-filled space, looking out at the raised, tiered yard, complete with gravel and shrubbery.

Lounge
A spacious lounge with a feature fireplace
at its focal point, and a large top opening
window which fills the room with natural
sunlight throughout the day.

Kitchen
A lovely kitchen space providing the perfect opportunity for modernisation. A