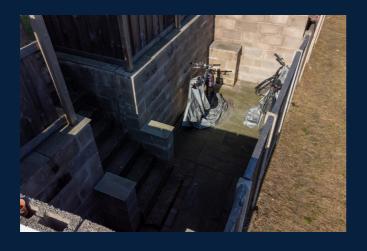

Upon entering the property, you are greeted by the entrance hall and spacious lounge, with a lovely feature fireplace and direct access to the kitchen. The kitchen is a wonderful family space, with integrated appliances and access to the rear garden, comprising of a lawn area and additional paved level, perfect for bike storage.

Bathroom 1.7m x 1.6m (5' 7" x 5' 3")

A wonderful three-piece suite in white, comprising of a full size bath with shower attachment, WC and hand wash basin.

**Rear Garden** 

A lovely rear garden with astroturf lawn, and a second lower level, accessed via stairs, perfect for storage of bikes or outdoor equipment.