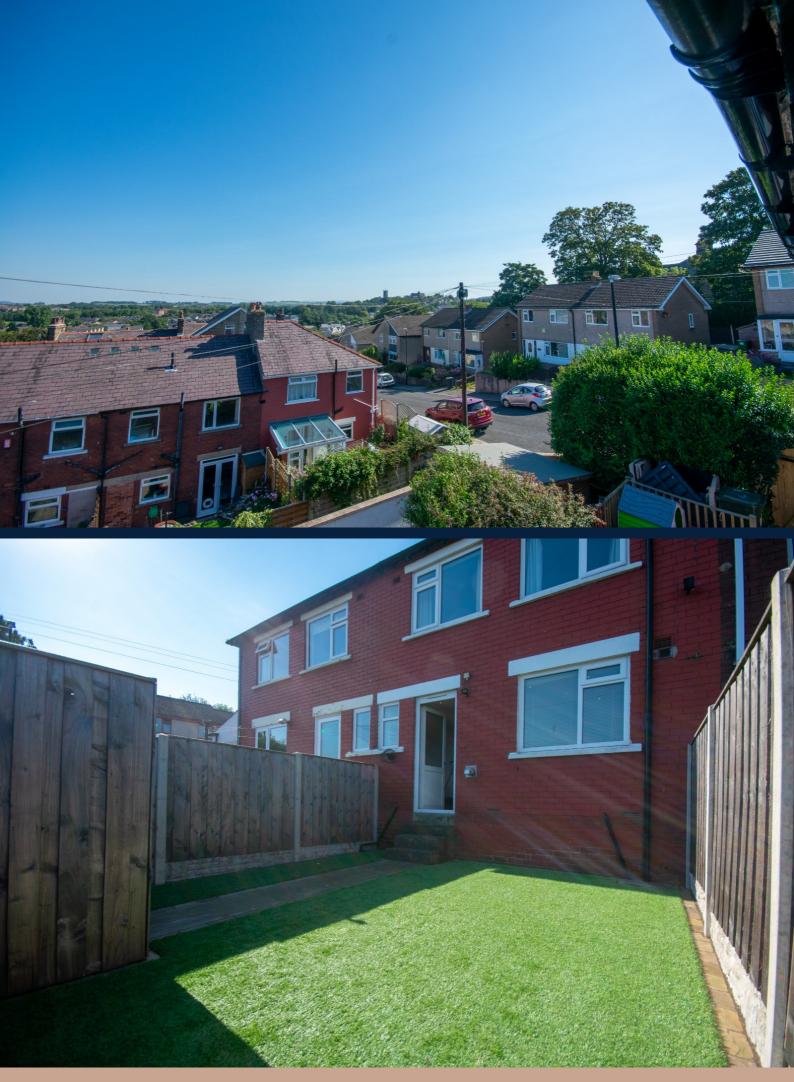

Just minutes away from the city centre and Lancaster Railway Station, close to popular residential area Abraham Heights, these generous homes are perfect for growing families.

The property provides brilliant views across Lancaster and the surrounding Lakeland hills, making the property a great spot to watch the annual firework display held at nearby Lancaster Castle, from the comfort of your own home! A popular market town, Lancaster provides all of the necessary amenities, with an abundance of local shops, pubs and restaurants.

Up to the second floor, a family bathroom, a large master bedroom, a second double room and a smaller third room, perfect as a play room, nursery, guest room or home office. Views form this floor are breathtaking, and extend for miles across the bay.

Bedroom Two 3.4m x 2.5m (11' 2" x 8' 2")

A double room with views over the rear elevation, stretching across to the surrounding lakeland fells.

Bedroom Three 2.4m x 2.4m (7' 10" x 7' 10")

A single room with gorgeous views, perfect for use as a small children's room or nursery, or also a great space for a home office/study.

Bathroom 1.7m x 1.6m (5' 7" x 5' 3")

A wonderful three-piece suite in white, comprising of a full size bath with shower attachment, WC and hand wash basin.

**Rear Garden** 

A lovely rear garden with astroturf lawn, and a second lower level, accessed via stairs, perfect for storage of bikes or outdoor equipment.