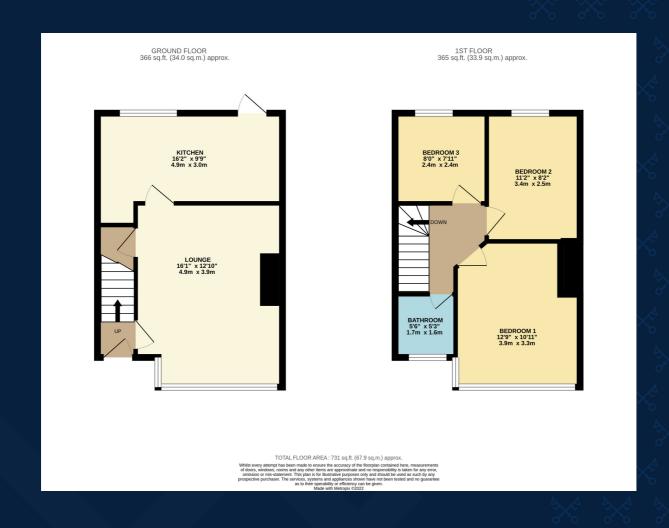

Upon entering the property, you are greeted by the entrance hall and spacious lounge, with a lovely feature fireplace and direct access to the kitchen. The kitchen is a wonderful family space, with integrated appliances and access to the rear garden, comprising of a lawn area and additional paved level, perfect for bike storage.

Up to the second floor, a family bathroom, a large master bedroom, a second double room and a smaller third room, perfect as a play room, nursery, guest room or home office. Views form this floor are breathtaking, and extend for miles across the bay.

Lounge 4.9m x 3.9m (16' 1" x 12' 10")

A spacious lounge boasting a feature fireplace, a large squared bay window overlooking the surrounding properties and direct access through to the kitchen.

Kitchen 4.9m x 3.0m (16' 1" x 9' 10")

A wonderful family kitchen with integrated appliances, access to the rear garden and a large window providing views over the surroundings.

Master Bedroom 3.9m x 3.3m (12' 10" x 10' 10")

A good sized double bedroom, with easy access to the family bathroom and a large squared bay window overlooking the peaceful street.

Bedroom Two 3.4m x 2.5m (11' 2" x 8' 2")

A double room with views over the rear elevation, stretching across to the surrounding lakeland fells.

Bedroom Three 2.4m x 2.4m (7' 10" x 7' 10")

A single room with gorgeous views, perfect for use as a small children's room or nursery, or also a great space for a home office/study.

Bathroom 1.7m x 1.6m (5' 7" x 5' 3")

A wonderful three-piece suite in white, comprising of a full size bath with shower attachment, WC and hand wash basin.

**Rear Garden** 

A lovely rear garden with astroturf lawn, and a second lower level, accessed via stairs, perfect for storage of bikes or outdoor equipment.