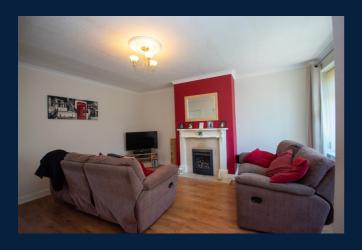

Upon entering the property, you are greeted by the entrance hall and spacious lounge, with a lovely feature fireplace and direct access to the kitchen. The kitchen is a wonderful family space, with integrated appliances and access to the rear garden, comprising of a lawn area and additional paved level, perfect for bike storage.

Lounge 4.9m x 3.9m (16' 1" x 12' 10")

A spacious lounge boasting a feature fireplace, a large squared bay window overlooking the surrounding properties and direct access through to the kitchen.

Kitchen 4.9m x 3.0m (16' 1" x 9' 10")