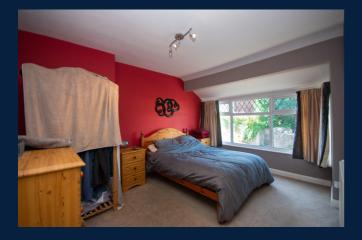

Lounge 4.9m x 3.9m (16' 1" x 12' 10")

A spacious lounge boasting a feature fireplace, a large squared bay window overlooking the surrounding properties and direct access through to the kitchen.

Kitchen 4.9m x 3.0m (16' 1" x 9' 10")

A wonderful family kitchen with integrated appliances, access to the rear garden and a large window providing views over the surroundings.

Master Bedroom 3.9m x 3.3m (12' 10" x 10' 10")

A good sized double bedroom, with easy access to the family bathroom and a large squared bay window overlooking the peaceful street.