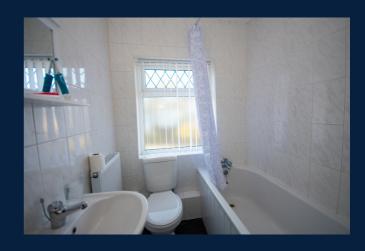

Bathroom 1.7m x 1.6m (5' 7" x 5' 3")

A wonderful three-piece suite in white, comprising of a full size bath with shower attachment, WC and hand wash basin.

**Rear Garden** 

A lovely rear garden with astroturf lawn, and a second lower level, accessed via stairs, perfect for storage of bikes or outdoor equipment.