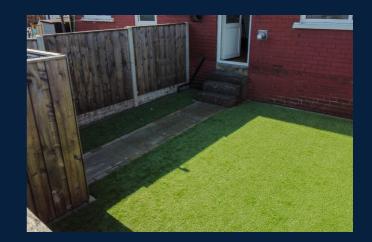

Upon entering the property, you are greeted by the entrance hall and spacious lounge, with a lovely feature fireplace and direct access to the kitchen. The kitchen is a wonderful family space, with integrated appliances and access to the rear garden, comprising of a lawn area and additional paved level, perfect for bike storage.

Bathroom 1.7m x 1.6m (5' 7" x 5' 3")

A wonderful three-piece suite in white, comprising of a full size bath with shower attachment, WC and hand wash basin.

**Rear Garden** 

A lovely rear garden with astroturf lawn, and a second lower level, accessed via stairs, perfect for storage of bikes or outdoor equipment.