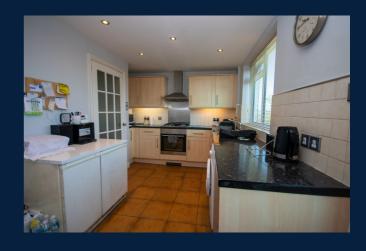

Upon entering the property, you are greeted by the entrance hall and spacious lounge, with a lovely feature fireplace and direct access to the kitchen. The kitchen is a wonderful family space, with integrated appliances and access to the rear garden, comprising of a lawn area and additional paved level, perfect for bike storage.

A wonderful family kitchen with integrated appliances, access to the rear garden and a large window providing views over the surroundings.

Master Bedroom 3.9m x 3.3m (12' 10" x 10' 10")

A good sized double bedroom, with easy access to the family bathroom and a large squared bay window overlooking the peaceful street.